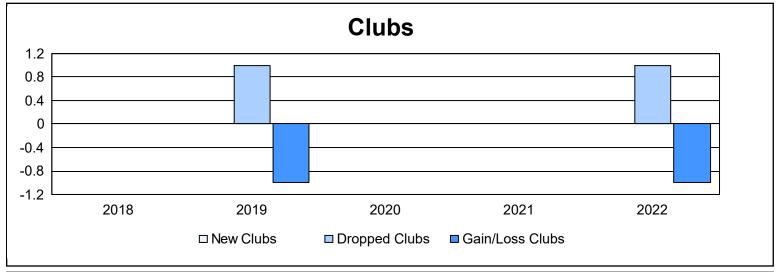

District 14 E As of June 2022 Cumulative

| Year      | New<br>Clubs | Dropped<br>Clubs | Gain/<br>Loss<br>Clubs | New<br>Members | Charter<br>Members | Reinstate<br>Members | Transfer<br>Members | Total<br>Member<br>Added | Total<br>Members<br>Dropped | Gain/<br>Loss<br>Members |
|-----------|--------------|------------------|------------------------|----------------|--------------------|----------------------|---------------------|--------------------------|-----------------------------|--------------------------|
| 2017-2018 | 0            | 0                | 0                      | 66             | 2                  | 4                    | 3                   | 75                       | 136                         | -61                      |
| 2018-2019 | 0            | 1                | -1                     | 44             | 0                  | 3                    | 2                   | 49                       | 135                         | -86                      |
| 2019-2020 | 0            | 0                | 0                      | 39             | 0                  | 1                    | 0                   | 40                       | 85                          | -45                      |
| 2020-2021 | 0            | 0                | 0                      | 51             | 0                  | 1                    | 1                   | 53                       | 61                          | -8                       |
| 2021-2022 | 0            | 1                | -1                     | 52             | 0                  | 2                    | 5                   | 59                       | 91                          | -32                      |
| Average   | 0            | 0                | 0                      | 50             | 0                  | 2                    | 2                   | 55                       | 102                         | -46                      |